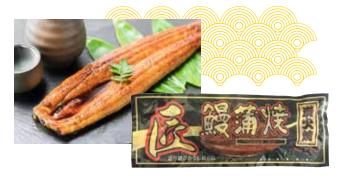

13.31<sub>(10 oz pkg)</sub>

(before 10% off: **13.79** (9 oz pkg) | **14.79** (10 oz pkg))

Unagi Kabayaki. Seasoned Broiled Eel. Frozen.

5.39 (before 10% off: 5.99) Yamasa Tenpura Fishcake with Yasai (Vegetables) or Gobo (Burdock). 6 oz