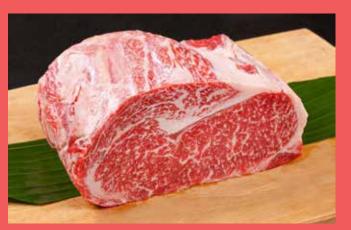

89.99<sub>lb</sub>

(before 10% off: 99.99 lb)

A5 Japanese Wagyu Beef. Ribeye or New York.

5.39 (before 10% off: 5.99) Takumi Imitation Crab Sticks. 17.6 oz

2 for 2.70 (before 10% off: 2 for 3.00) Fresh Bean Sprouts. 12 oz pkg