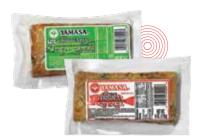

13.31<sub>(10 oz pkg)</sub>

(before 10% off: **13.79** (9 oz pkg) | **14.79** (10 oz pkg))

Unagi Kabayaki. Seasoned Broiled Eel. Frozen.

5.39 (before 10% off: 5.99) Yamasa Tenpura Fishcake with Yasai (Vegetables) or Gobo (Burdock). 6 oz