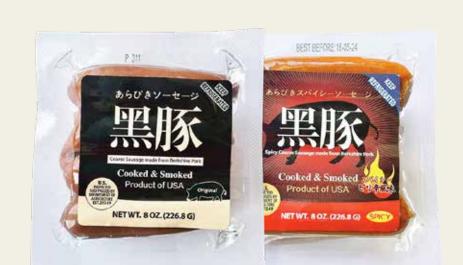

**Heritage Berkshire** Arabiki Sausage Mild or hot. 8 oz.

**Okame Natto Goku Kotsubu** 

Fermented soybeans with seasoning sauce. Frozen. 3 pk.

Mac Abura Age Japanese fried beancurd. Frozen. 3.17 oz.

Shirakiku Somen Noodle Soup Base Straight tsuyu. 12.17 oz.