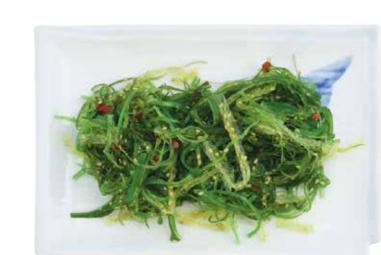

### **Head On Prawn** 40/50 count. Farmed prawns from Ecuador.

Excellent for your hot pot or seafood stir fry. Previously frozen.

4.49 lb

Wakame Chuka Salad

Japanese-cultured seaweed with seasonings. Ready to eat. Previously frozen.