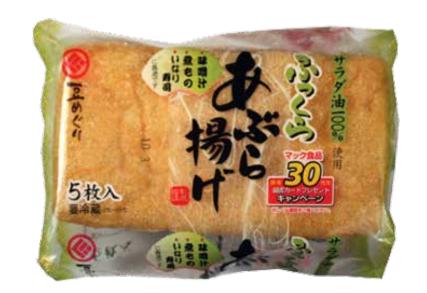

**Heritage Berkshire** Arabiki Sausage Mild or hot. 8 oz.

**Okame Natto Goku Kotsubu** 

Fermented soybeans with seasoning sauce. Frozen. 3 pk.

Mac Abura Age Japanese fried beancurd. Frozen. 3.17 oz.

Shirakiku Somen Noodle Soup Base Straight tsuyu. 12.17 oz.