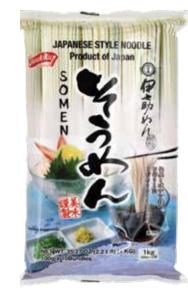

Shirakiku Kanzaki Somen Noodles 2.20 lb.

Lee Kum Kee **Chiu Chow Chili Oil** 7.2 oz. 3.79

Save 90¢

Jin Shan Si **Zhen Jiang Vinegar** Black vinegar. 18.6 oz.

2.99