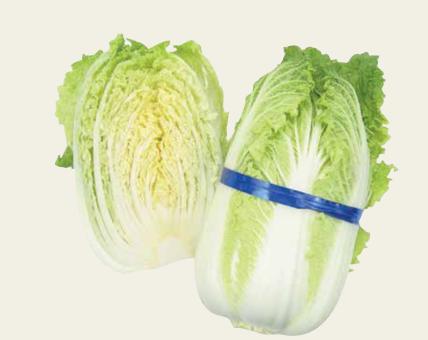

### UWAJIMAYA

Nappa Cabbage Fresh! Must-have when making kimchi.

Korean Lobak Fresh! Use to make pickled radish or kimchi.

MEAT FEATURE

**Pork Belly** Succulent and richly flavorful, this pork belly is great roasted, braised, or pan-fried.