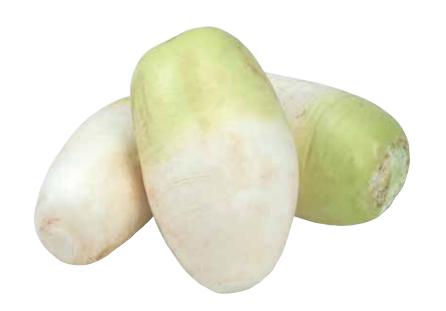

### UWAJIMAYA

Nappa Cabbage Fresh! Must-have when making kimchi.

Korean Lobak Fresh! Use to make pickled radish or kimchi.

MEAT FEATURE

**Pork Belly** Succulent and richly flavorful, this pork belly is great roasted, braised, or pan-fried.