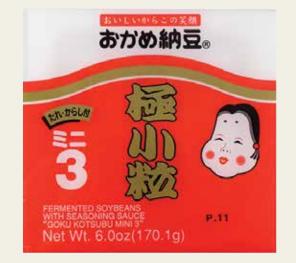

**Heritage Berkshire** Arabiki Sausage Mild or hot. 8 oz.

**Okame Natto Goku Kotsubu** 

Fermented soybeans with seasoning sauce. Frozen. 3 pk.

Mac Abura Age Japanese fried beancurd. Frozen. 3.17 oz.

Shirakiku Somen Noodle Soup Base Straight tsuyu. 12.17 oz.