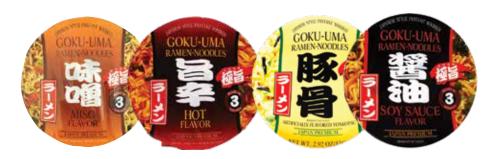

Shirakiku Instant Goku-uma Ramen Assorted flavors. 2.68~3.70 oz.

- ALCOHOL FEATURE -

**Orange Swiss Roll** 

Frozen. Assorted variety. 5 pc.

Yuten Junmai **Ginjo Sake** 720 ml. This

is a premium, dry sake with a smooth, balanced flavor, crafted from polished Niigata rice for a truly exquisite taste.