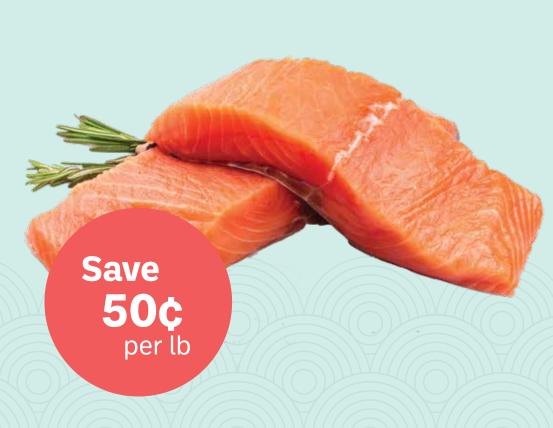

## **Atlantic Salmon Filet**

Farm-raised from Canada. Rich and flavorful. Known for its tender, buttery texture, this filet would be excellent to bake, grill, or pan fry!

12.49 lb

Shirakiku Fresh Frozen Vegetable 16.1 oz. Assorted variety.