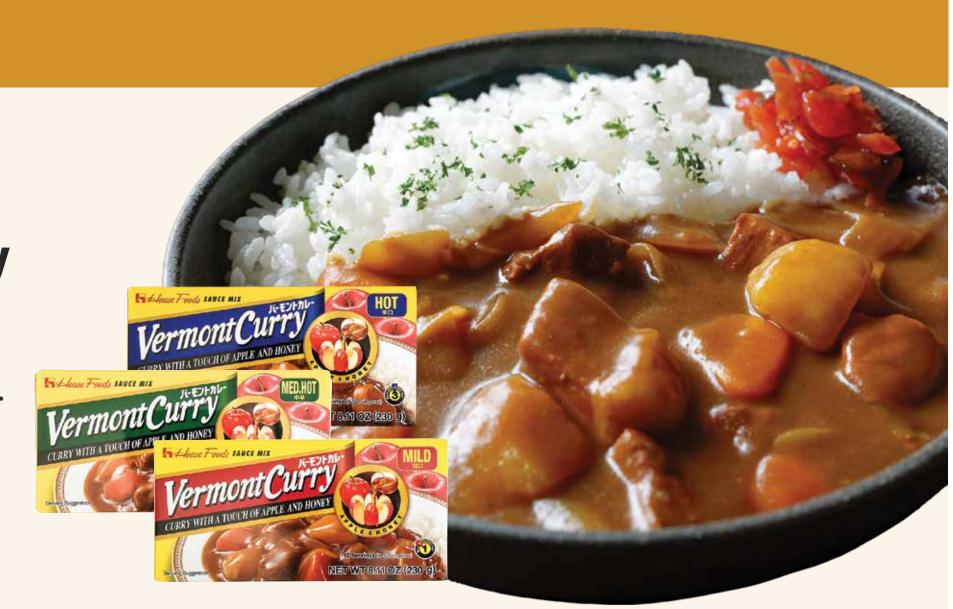

## Japanese Curry

Bring the flavors of Japan to your kitchen this week with these essential curry ingredients. From roux to fukujinzuke, we have all your favorites lined up to make a hearty pot of Japanese curry.

8.1 oz. Japanese curry roux. Mild, medium hot, or hot.

4.49

**Save** \$2.00

Niitakaya Fukujinzuke Pickle 4.23 oz.

3.29

Save 70¢

Painted Hills
Chuck Steak
Tender, flavorful, hearty.

7.99