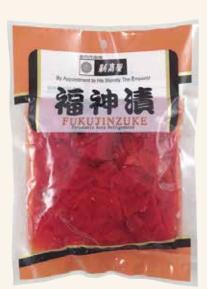

8.1 oz. Japanese curry roux. Mild, medium hot, or hot.

4.49

**Save** \$2.00

Niitakaya Fukujinzuke Pickle 4.23 oz.

3.29

Save 70¢

Painted Hills
Chuck Steak
Tender, flavorful, hearty.

7.99