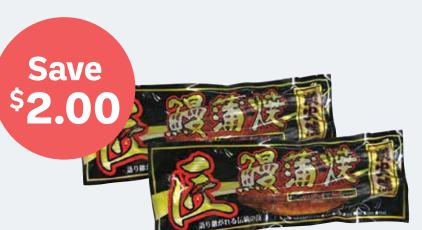

### Takumi Unagi Kabayaki

Seasoned grilled eel. Just bake and serve! Previously frozen.

- MEAT FEATURE -