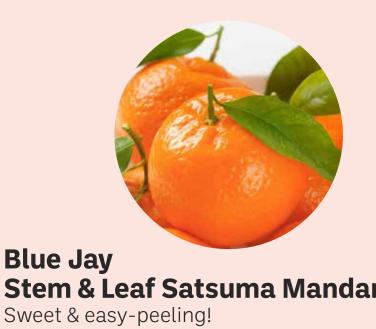

## UWAJIMAYA

**Fuji Apples** Sweet and juicy. Premium export quality!

**Save** up to <sup>\$</sup>**1.10**  ю

**1.69** lb

**Thin Sliced New York Strip Steak** USDA Prime. Great for shabu shabu!

32.99 lb Save \$2.00 lb