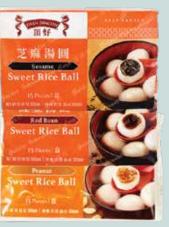

st bake and serve! Previously frozen.





- MEAT FEATURE -

## **A-5 New York Strip Steak**

Perfectly marbled and tender, the highest grade of Wagyu beef!





#### All items subject to availability due to changes in season, adverse weather conditions or supply. Actual packaging may differ from image shown. \*Seattle Store: City of Seattle Sweetened Beverage Tax Applies to Select Beverages.

### Seattle • Bellevue • Renton • Beaverton



# Weekly Specials

## Prices Valid December 18-24, 2024



## UWAJIMAYA





**Fuji Apples** Sweet and juicy. Premium export quality!

**Save** up to <sup>\$</sup>**1.10**  ю

**1.69** lb



**Thin Sliced New York Strip Steak** USDA Prime. Great for shabu shabu!

32.99 lb Save \$2.00 lb







Maple Leaf Whole Duck Great main dish for the holidays!













4.99

.29 2

3/\$3



#### All items subject to availability due to changes in season, adverse weather conditions or supply. Actual packaging may differ from image shown. \*Seattle Store: City of Seattle Sweetened Beverage Tax Applies to Select Beverages.

#### Seattle • Bellevue • Renton • Beaverton