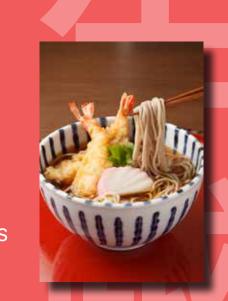

Daikon Grate into oroshi and top your toshikoshi soba.

.99<sub>lb</sub> Save up to 80¢ Ib

**White Prawn** 16/20 count. Wild caught from Mexico. Ideal for shrimp tempura!

J-Basket Japanese Dried Noodles 22.57-28.21 oz. Udon, soba, somen, or chasoba.