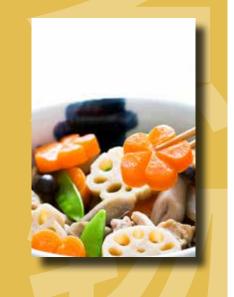

### Nimono for Osechi

Simmered vegetables included in osechi ryori (Japanese New Year Good Luck Meal).

**Gobo Burdock Root** Use in nimono or kinpira gobo!

5/\$6 Save up to \$2.95 when you buy 5

Welpac Frozen Vegetables 1 lb. Assorted variety.