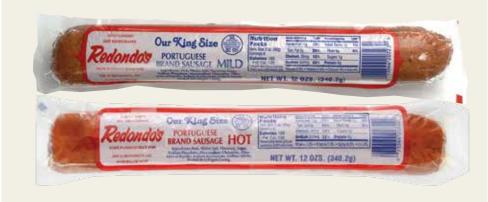

## UWAJIMAYA

**Fuji Apples** Sweet and juicy. Premium export quality!

**Save** up to <sup>\$</sup>**1.10**  ю

**1.69** lb

**Thin Sliced New York Strip Steak** USDA Prime. Great for shabu shabu!

32.99 lb Save \$2.00 lb