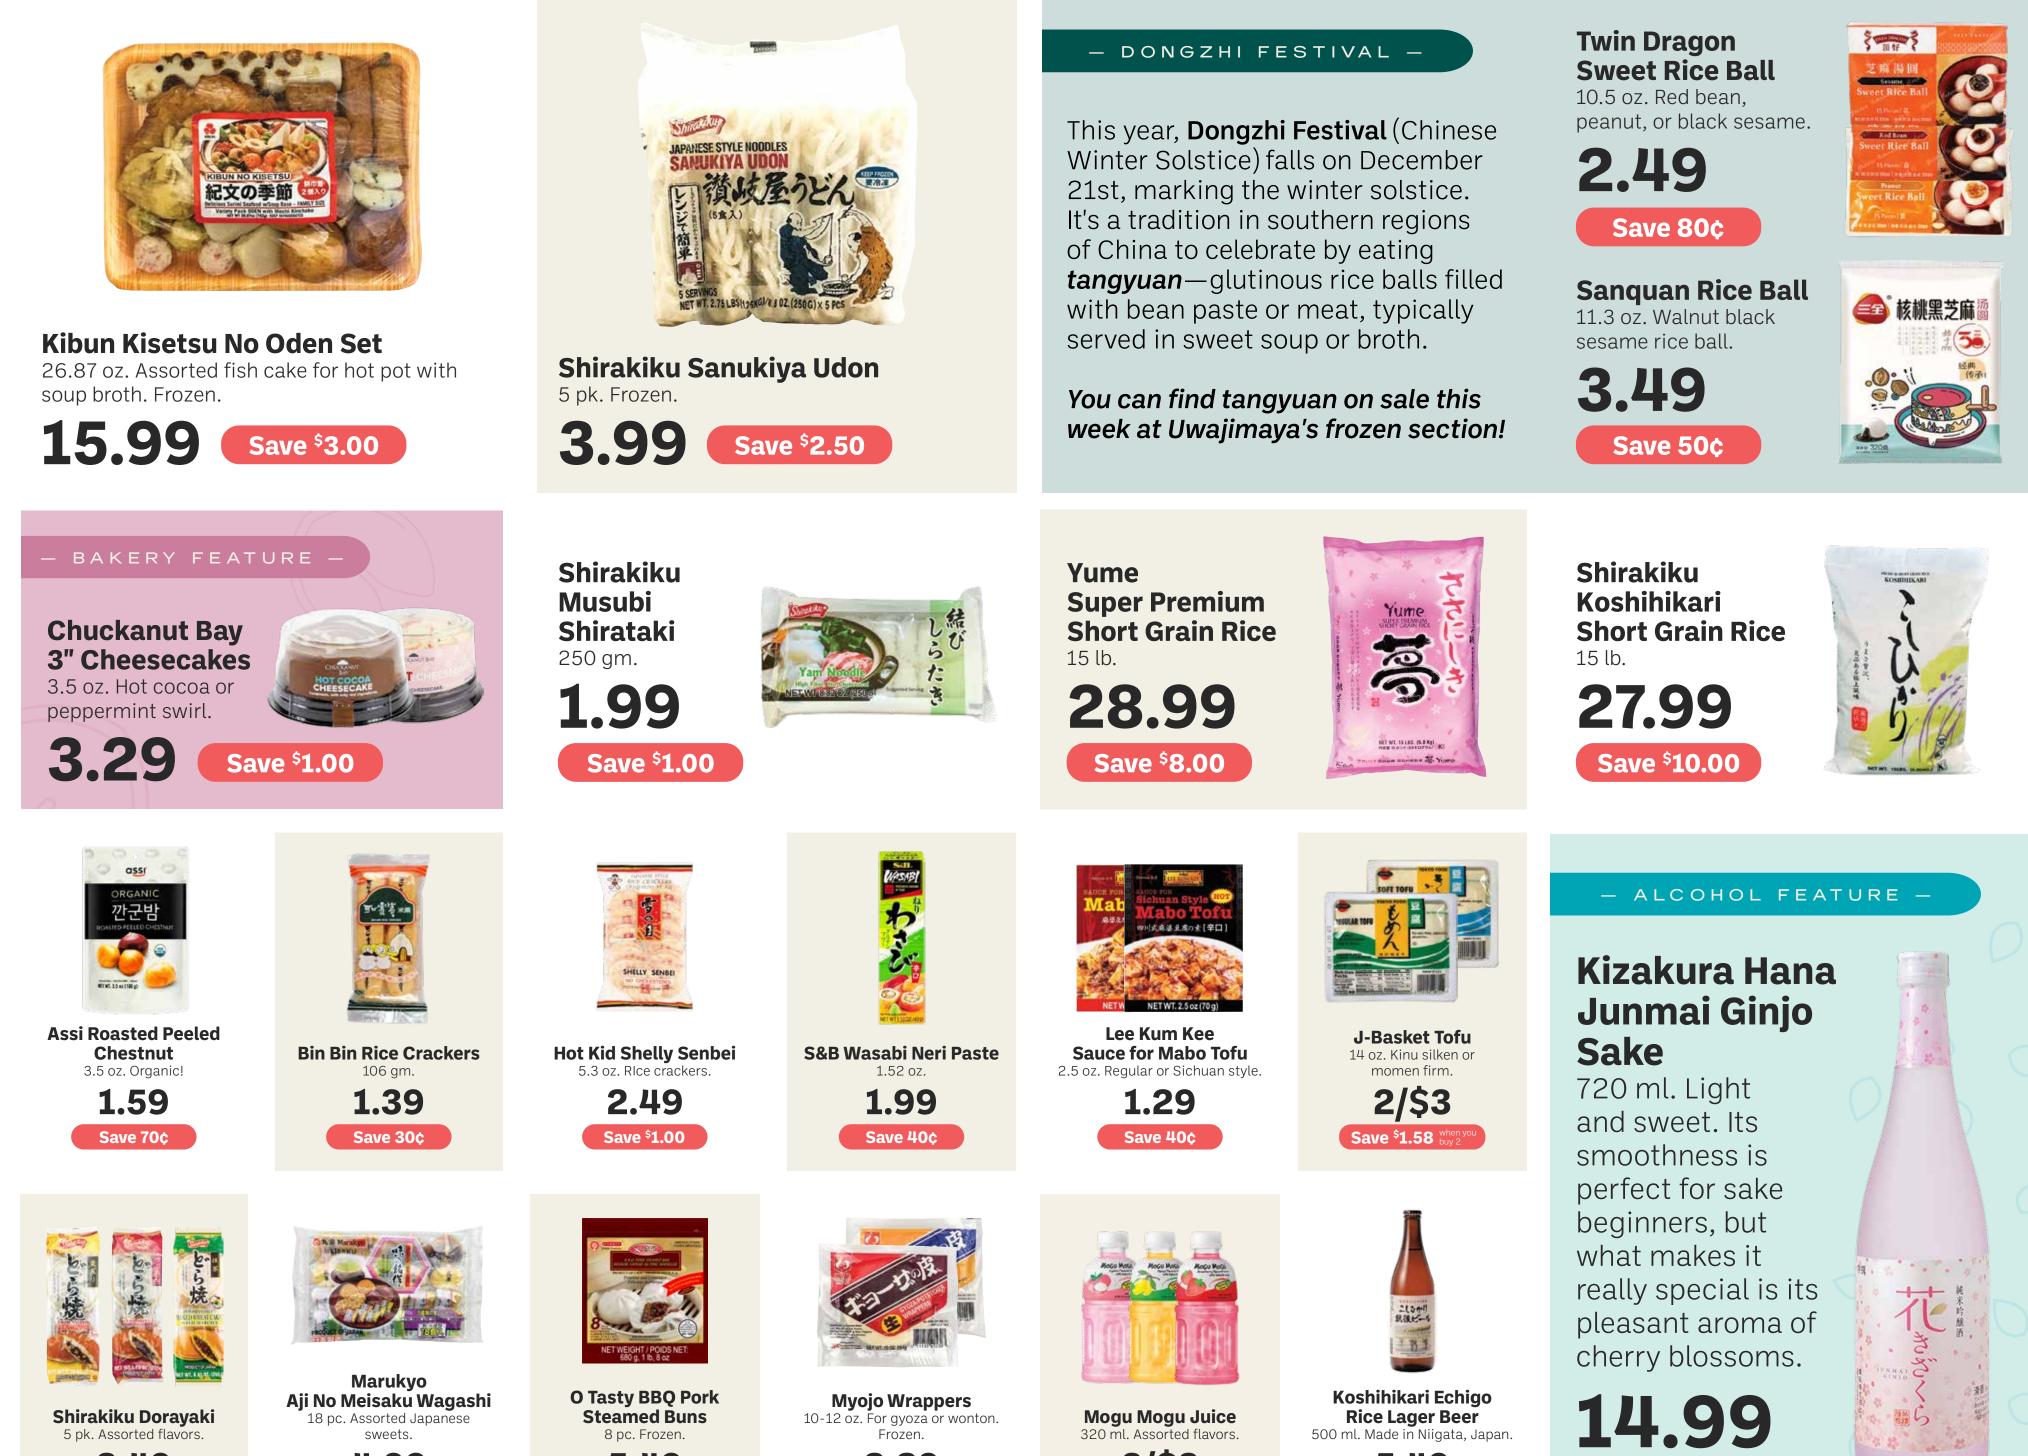

## JAPANESE NEW YEARS Oshogatsu

## Kagami Mochi

**Traditional New** Year decoration with a mandarin on top of two rice cakes, symbolizing good luck.

Koda Farms Mochiko 1 lb. Sweet rice flour. Use to make mochi!

KODA FARMS

NOCH/KO

Echigo Okagami Mochi 66 gm. Daidai orange or eto (Chinese zodiac).

### Nimono for Osechi

Simmered vegetables included in osechi ryori (Japanese New Year Good Luck Meal).

**Gobo Burdock Root** Use in nimono or kinpira gobo!

5/\$6 Save up to \$2.95 when you buy 5

Welpac Frozen Vegetables 1 lb. Assorted variety.

水洗いてそりまま使える 黒こんにゃく after light rinse のまま使える BLACK KONJAC YAM CAKE しにゃく AM CAKE

**J-Basket Konnyaku** 8.8 oz. Konjac. Black or white. .99 Save 30¢

Hot bowl of soba (buckwheat) noodles traditionally eaten on New Year's Eve.

Daikon Grate into oroshi and top your toshikoshi soba.

.99<sub>lb</sub> Save up to 80¢ Ib

**White Prawn** 16/20 count. Wild caught from Mexico. Ideal for shrimp tempura!

J-Basket Japanese Dried Noodles 22.57-28.21 oz. Udon, soba, somen, or chasoba.

Save

\$**20.00** 

per lb

- SEAFOOD FEATURE -

### Takumi Unagi Kabayaki

Seasoned grilled eel. Just bake and serve! Previously frozen.

- MEAT FEATURE -

## **A-5 New York Strip Steak**

Perfectly marbled and tender, the highest grade of Wagyu beef!