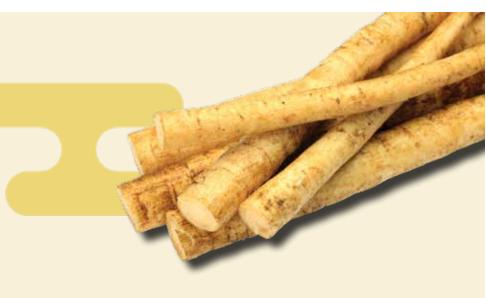

### Nimono for Osechi

Simmered vegetables included in osechi ryori (Japanese New Year Good Luck Meal).

**Gobo Burdock Root** Use in nimono or kinpira gobo!

5/\$6 Save up to \$2.95 when you buy 5

Welpac Frozen Vegetables 1 lb. Assorted variety.