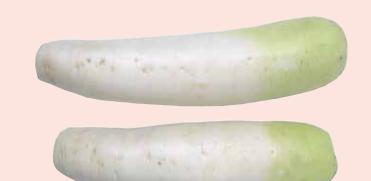

Daikon Grate into oroshi and top your toshikoshi soba.

.99<sub>lb</sub> Save up to 80¢ Ib

**White Prawn** 16/20 count. Wild caught from Mexico. Ideal for shrimp tempura!

J-Basket Japanese Dried Noodles 22.57-28.21 oz. Udon, soba, somen, or chasoba.