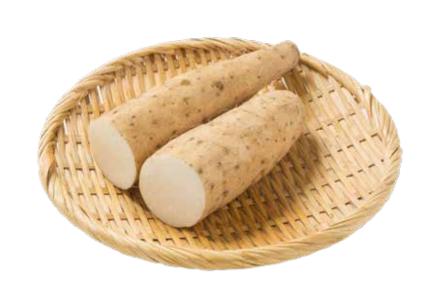

## UWAJIMAYA

Naga Imo Fresh! Japanese mountain yam.

Kabocha Fresh! Japanese variety of winter squash.

**House Foods Tofu** 19 oz. Soft, medium firm, or firm. Each \$2.50.

**Nissin Cup Noodles** 72-75 gm. Chicken, spicy seafood, or black pepper crab flavors.