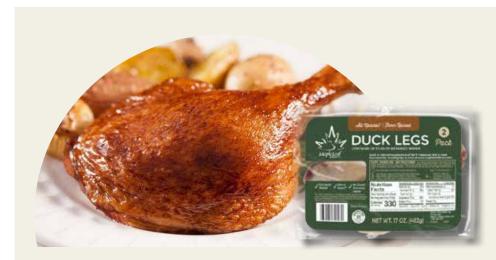

MEAT FEATURE

**Painted Hills** Sukiyaki Beef Sliced in-house!

**Maple Leaf Duck Breast** 2 pk. 14 oz. All natural. Boneless.

Maple Leaf Whole Duck Leg 2 pk. 17 oz. All natural. Rich and tender!