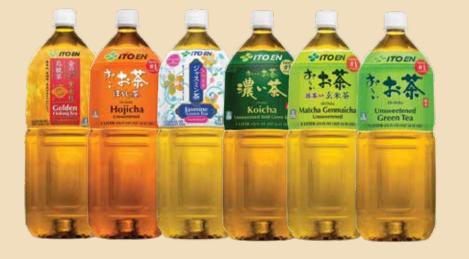

### Tea Please!

**Fuji Apples** 

Fresh! Sweet, crisp and juicy.

**99** Ib Save up to \$1.80 Ib

This brand name was derived from the Japanese phrase "Oi ocha!" which means "tea please!"

Sugimoto Genmaicha **Loose Leaf Tea** 3.5 oz.