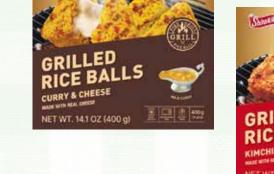

3.49 **Save** \$1.50

**Shirakiku Grilled Rice Balls** 400 gm. Kimchi or curry. Frozen.

Yamaya Mentaiko or Tarako 65 gm. Spicy or salted pollack roe. Previously frozen.

**Ryujin Seasoned Salmon Flakes** 160 gm. Previously frozen.