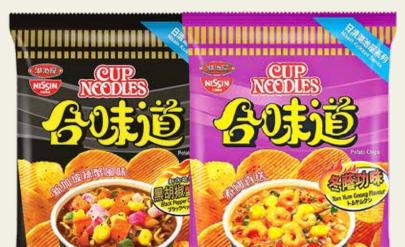

## UWAJIMAYA

Naga Imo Fresh! Japanese mountain yam.

Kabocha Fresh! Japanese variety of winter squash.

**House Foods Tofu** 19 oz. Soft, medium firm, or firm. Each \$2.50.

**Nissin Cup Noodles** 72-75 gm. Chicken, spicy seafood, or black pepper crab flavors.

**Nissin Cup Noodle Flavor Chips** 1.76 oz. Black pepper crab or tom yum goong.

Yuraku Seika Black Thunder 5.34 oz. It's like Kit Kats on steroids!

**Youchen Cake Seasoned with Chicken Meat Floss** 

15 pc. These savory cakes are a great snack!