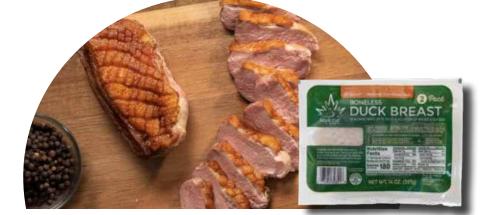

MEAT FEATURE

**Painted Hills** Sukiyaki Beef Sliced in-house!

**Maple Leaf Duck Breast** 2 pk. 14 oz. All natural. Boneless.

Maple Leaf Whole Duck Leg 2 pk. 17 oz. All natural. Rich and tender!