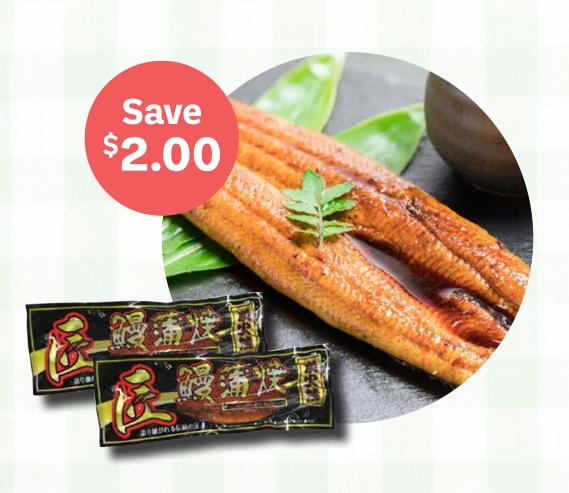

### Lab Brand **Ten no Tsubu Rice**

11 lb. Premium short grain rice from Fukushima Prefecture, Japan!

24.99

Seasoned broiled eel. Previously frozen.

9 oz. | **11.99** 10 oz | **12.99** 

Shirakiku Umeboshi Honey 8 oz. Pickled plums.