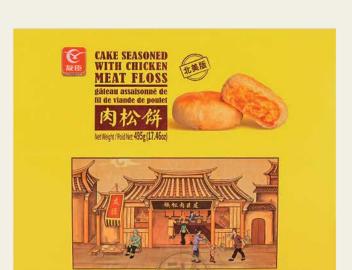

**Nissin Cup Noodle Flavor Chips** 1.76 oz. Black pepper crab or tom yum goong.

Yuraku Seika Black Thunder 5.34 oz. It's like Kit Kats on steroids!

**Youchen Cake Seasoned with Chicken Meat Floss** 

15 pc. These savory cakes are a great snack!