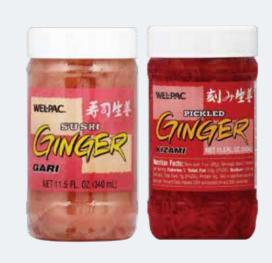

#### Bamboo **Sushi Mat**

9.5 inches. Round or flat. A must-have when making sushi rolls!

1.29

**Welpac Pickled Ginger** 11.5 oz. Sushi or red kizami.

2.99

**Save** \$1.00

Yamamotoyama Sushi Nori Gold 10 sheets. Premium roasted seaweed.