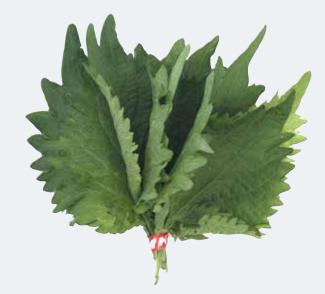

# Weekly Specials

Prices Valid March 26-April 1, 2025





### Sushi Week

A JAPANESE DELICACY



#### Hamachi Sashimi Block

Yellowtail from southern Japan. Rich, buttery flavor and a smooth texture!

39.99<sub>lb</sub>





**Ahi Tuna Sashimi Block** Cut from the highest grade of yellowfin tuna.

22.99<sub>lb</sub> Save \$7.00 в



**Shiso Leaves** Fresh! 10 count tray.

**Save** up to **\$1.20** 

#### Bamboo **Sushi Mat**

9.5 inches. Round or flat. A must-have when making sushi rolls!

1.29





**Welpac Pickled Ginger** 11.5 oz. Sushi or red kizami.

2.99

**Save** \$1.00



Yamamotoyama Sushi Nori Gold 10 sheets. Premium roasted seaweed.

4.99

**Save \$2.00** 

#### Sekka California Rice

15 lb. Short grain rice. Mix with some sushi vinegar to make authentic sushi rice!

12.99





**Mizkan Sushi Vinegar** 24 oz.

4.39

**Save** \$1.40



**Kikkoman Sushi & Sashimi Soy Sauce** 10 oz.

2.99

**Save** \$1.40

MEAT FEATURE

### **Pork Loin Chops**

Boneless. Great for making tonkatsu!





**Smart Chicken Thighs** Boneless and skinless.

Save \$1.50 lb



**Zippy's Original Chili Soup** 24 oz. A fan-favorite fro