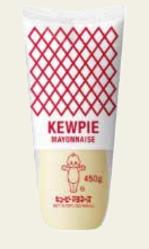

#### Kewpie Mayonnaise 450 gm. Great for tuna mayo onigiri!

4.99

**Save** \$1.50