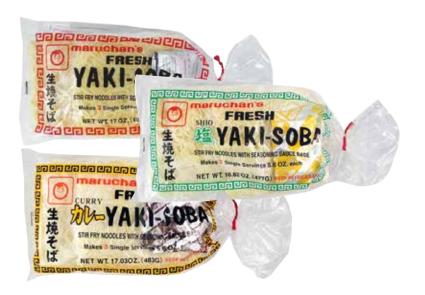

#### Maruchan Yakisoba Noodles

3 pk. Original, salt or curry. Frozen.

2.69

**Save \$1.80** 