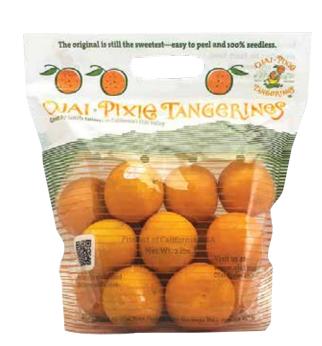

## Weekly Specials

UWAJIMAYA

Prices Valid March 26-April 1, 2025

**Daikon** Fresh! Japanese radish.

.99<sub>lb</sub>

Save up to 80¢ lb

**Pixie Tangerines** 

2 lb. Sweet and seedless-tastes like sunshine!

5.49

**Save** up to \$3.50

**Wakame Chuka Salad** 

Japanese cultured seaweed with seasonings.

7.99 lb Save \$2.00 lb

**House Foods Tofu** 

19 oz. Soft, medium firm, or firm. \$2.50 each.`

Save \$1.58 when you buy 2