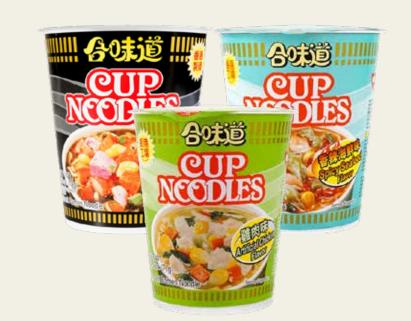

#### **Nissin Cup Noodles**

72-75 gm. Chicken, spicy seafood, or black pepper crab flavors.

1.79 Save up to 60¢

**Nissin Cup Noodle Flavor Chips** 1.76 oz. Black pepper crab or tom yum goong.

2.29

**Save \$1.50** 