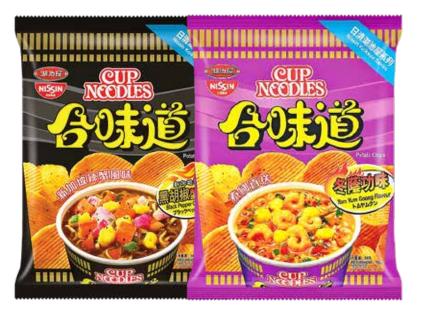

#### **Nissin Cup Noodles**

72-75 gm. Chicken, spicy seafood, or black pepper crab flavors.

1.79 Save up to 60¢

**Nissin Cup Noodle Flavor Chips** 1.76 oz. Black pepper crab or tom yum goong.

2.29

**Save \$1.50** 