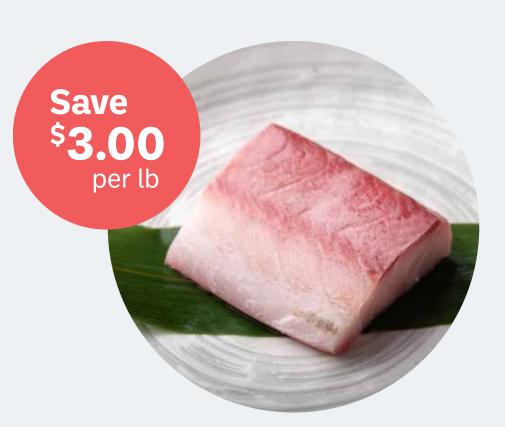

#### Hamachi Sashimi Block

Yellowtail from southern Japan. Rich, buttery flavor and a smooth texture!

39.99<sub>lb</sub>

**Ahi Tuna Sashimi Block** Cut from the highest grade of yellowfin tuna.

22.99<sub>lb</sub> Save \$7.00 в