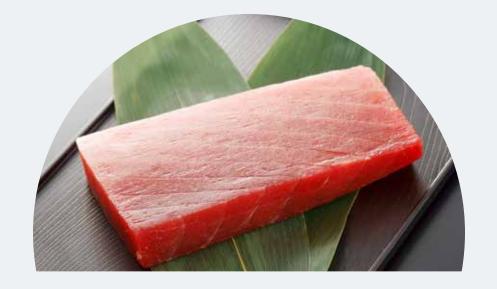

#### Hamachi Sashimi Block

Yellowtail from southern Japan. Rich, buttery flavor and a smooth texture!

39.99<sub>lb</sub>

**Ahi Tuna Sashimi Block** Cut from the highest grade of yellowfin tuna.

22.99<sub>lb</sub> Save \$7.00 в