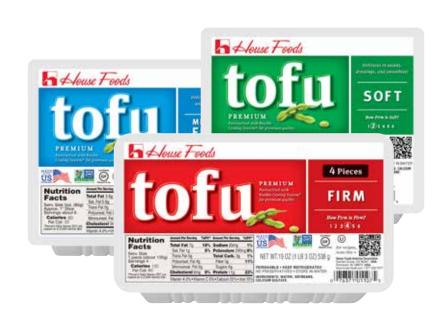

5.49

**Save** up to \$3.50

**Wakame Chuka Salad** 

Japanese cultured seaweed with seasonings.

7.99 lb Save \$2.00 lb

**House Foods Tofu** 

19 oz. Soft, medium firm, or firm. \$2.50 each.`

Save \$1.58 when you buy 2