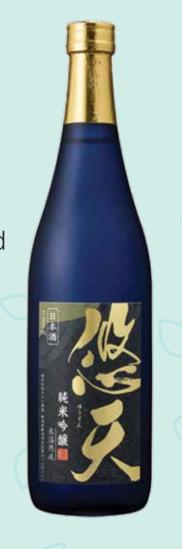

#### Yuten Junmai Ginjo Sake

720 ml. This is a premium, dry sake with a smooth, balanced flavor, crafted from polished Niigata rice for a truly exquisite taste. A gold medal-winner at the 2020 Fine Sake Awards Japan.

26.99

**Save \$12.00** 

Shirakiku Umeboshi Honey 8 oz. Pickled plums.

3.49 **Save \$1.50** 

**Youchen Cake Seasoned** w/ Chicken Meat Floss 15 pc.

7.49 **Save \$2.50** 

20 oz. Soup dumplings. Select variety. Frozen.