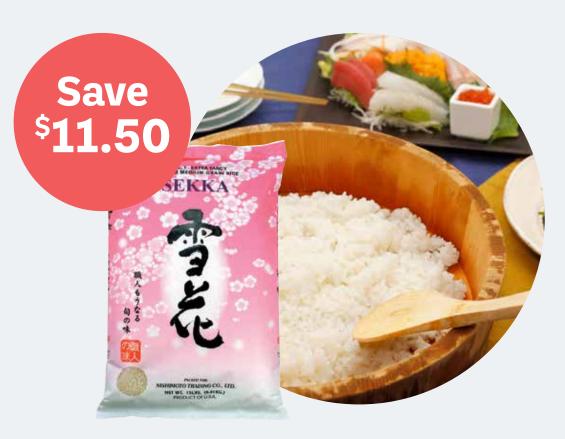

#### Sekka California Rice

15 lb. Short grain rice. Mix with some sushi vinegar to make authentic sushi rice!

12.99

**Mizkan Sushi Vinegar** 24 oz.

4.39

**Save** \$1.40

**Kikkoman Sushi & Sashimi Soy Sauce** 10 oz.