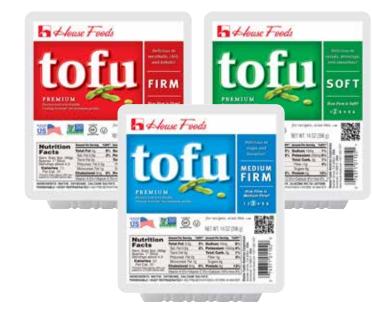

# UWAJIMAYA

**House Foods Tofu** 14 oz. Soft, medium, or firm. Each \$1.67.

Imuraya Mochi Ice Cream 6 pc. Azuki (red bean), chestnut, or hojicha.

**Glico Thai Durian Pocky** 0.88 oz. Why not give this unique flavor a try?