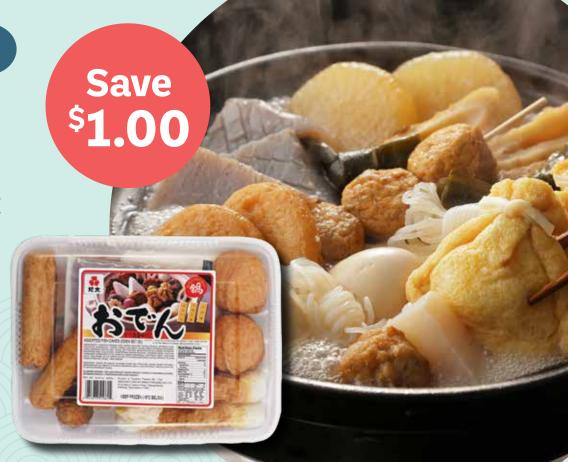

## Kibun **Small Oden Set**

15.27 oz. An assortment of Japanese fishcakes for oden, the perfect comfort food. Ideal for a quick and easy meal!

7.99

White Prawns 41/50 count. Head-on. Previously frozen. Excellent for your seafood nabe (hot pot)!