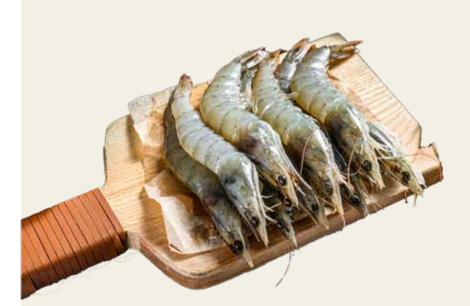

## Kibun **Small Oden Set**

15.27 oz. An assortment of Japanese fishcakes for oden, the perfect comfort food. Ideal for a quick and easy meal!

7.99

White Prawns 41/50 count. Head-on. Previously frozen. Excellent for your seafood nabe (hot pot)!