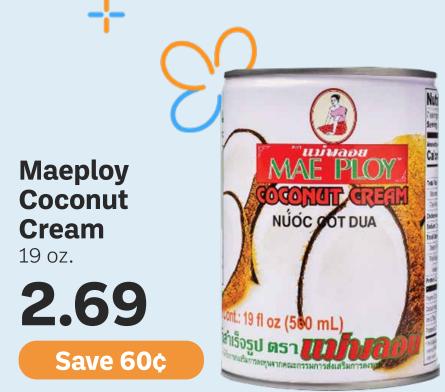

# Maeploy **Thai Curry Paste**

14 oz. Select variety. Strong umami flavor and an addicting punch of spice! The go-to Thai curry paste

Cream

**Red Boat** 

**Fish Sauce** 