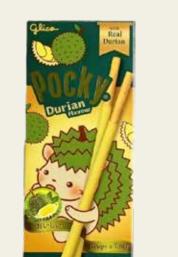

# UWAJIMAYA

**House Foods Tofu** 14 oz. Soft, medium, or firm. Each \$1.67.

Imuraya Mochi Ice Cream 6 pc. Azuki (red bean), chestnut, or hojicha.

**Glico Thai Durian Pocky** 0.88 oz. Why not give this unique flavor a try?