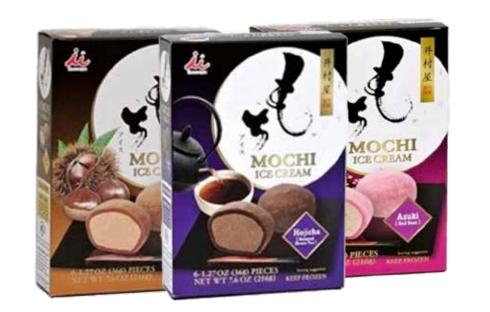

# UWAJIMAYA

**House Foods Tofu** 14 oz. Soft, medium, or firm. Each \$1.67.

Imuraya Mochi Ice Cream 6 pc. Azuki (red bean), chestnut, or hojicha.

**Glico Thai Durian Pocky** 0.88 oz. Why not give this unique flavor a try?